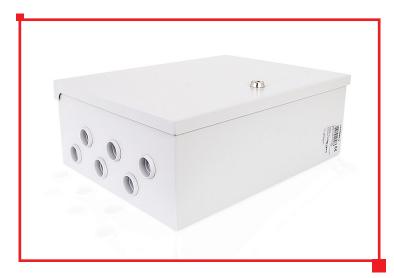

Hermetic Cabinet 410/310/145 wall and mast mounted.

**Hermetic Cabinet 410/310/145** wall and mast mounted. Cabinet have 4 mounting holes to wall. Inside cabnet is mounting board which is easy to remove.

Cabinet completely hermetic. Water can't get inside cabinet. Front doors additionally prottected rubber seal.

Cabinet closed to lock.

| Height:                  | 410mm         |
|--------------------------|---------------|
| Width:                   | 310mm         |
| Depth:                   | 145mm         |
| Weight:                  | 2,385kg       |
| Lock:                    | 1pcs          |
| Material:                | aluminium     |
| Holes to PG21 gland:     | 6pcs          |
| Cable gland PG21 rubber: | 6pcs          |
| Tightness:               | IP 55         |
| EAN-Code:                | 5901225203083 |